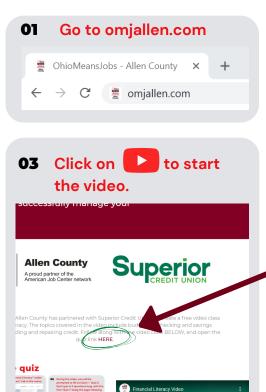

- O4 Click on the text "HERE" above the video to open the quiz in another tab.
- O5 Enter your First AND Last Name,
  current email address. Click "Next."

  What is your name? \*

  John Doe

  What is your email? \*