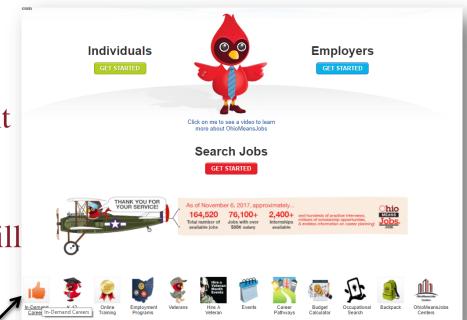

- It must be an **in-demand** occupation in Allen County
  - 200 openings statewide per year
  - Search www.Ohiomeansjobs.com -> In Demand icon
- WIOA training accounts cannot be issued to anyone who is currently in default status on student loans.